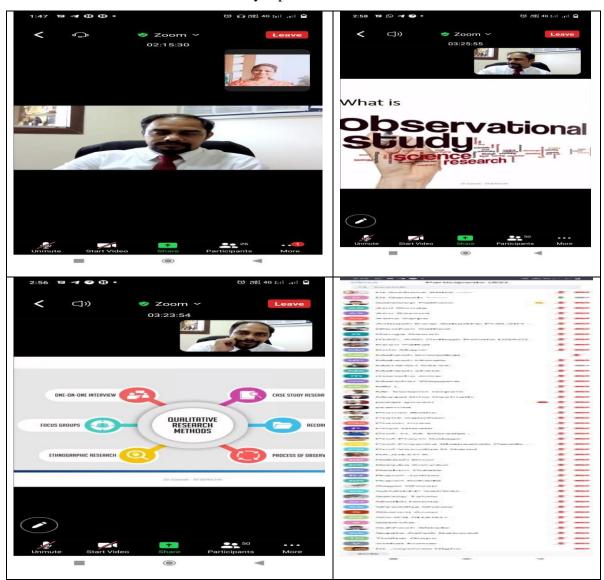

#### Session- $2^{nd}$ and $3^{rd}$ Topic: Observation and Case Study

Session 2<sup>nd</sup> and 3<sup>rd</sup> on the topic Observation and Case Study was also taken by Dr. Ganesh Phatak, Associate Professor, Lotus Business School, Pune. He began his session by explaining Observe verbal & non-verbal communication, surrounding atmosphere, culture & situation, need to keep meticulous records of the observations, Which can be done through discussions, observations of habits, review of documentation and experiments.

In the third session Dr. Phatak started his presentation by the 'Case Study'. In which he highlighted, Case study definition, Examples of case study, Case study method in research and how to write case study report.

Snapshot of 2<sup>nd</sup> and 3<sup>rd</sup> Session of 2<sup>nd</sup> day.

**Topic: Observation and Case Study** 

Day 3<sup>rd</sup> - Friday (October 7, 2022)

**Session I: Topic Interview** 

The first technical session of third day was handled by Dr. Sandipan M. Kolhapure, Assistant Professor, Willingdon College, Sangli . He delivered lecture on 'Interview'. He provided an overall idea about interview, face to face or by telephone, or online or through mail. He also explained steps for an Effective Interview- Prepare your interview

#### Session I and II: Topic Qualitative Research and Quantitative Research

The first and second technical session of forth day was handled by Dr Bhagwat Baburao Gadekar, Associate Professor, B.Y.K. College of Commerce, Nashik. On the topic of Qualitative Research and Quantitative Research. Dr. Gadekar also elucidated the general features of research which included hypothesis, methods of data collection in Qualitative Research and Quantitative Research, difference between Qualitative and Quantitative Research, observation, statical and logical observation.