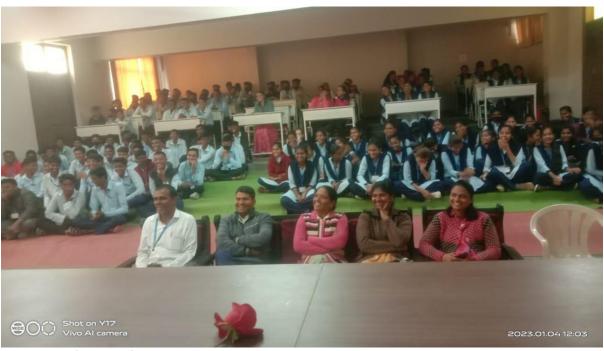

The participants included 76 research Scholars from different universities across the India, whereas one research scholars was from Nepal. The research scholars belonged to diverse disciplines including Economics, Commerce, Management, history. Altogether, there were 30 technical sessions which deals with different aspects of research methodology.