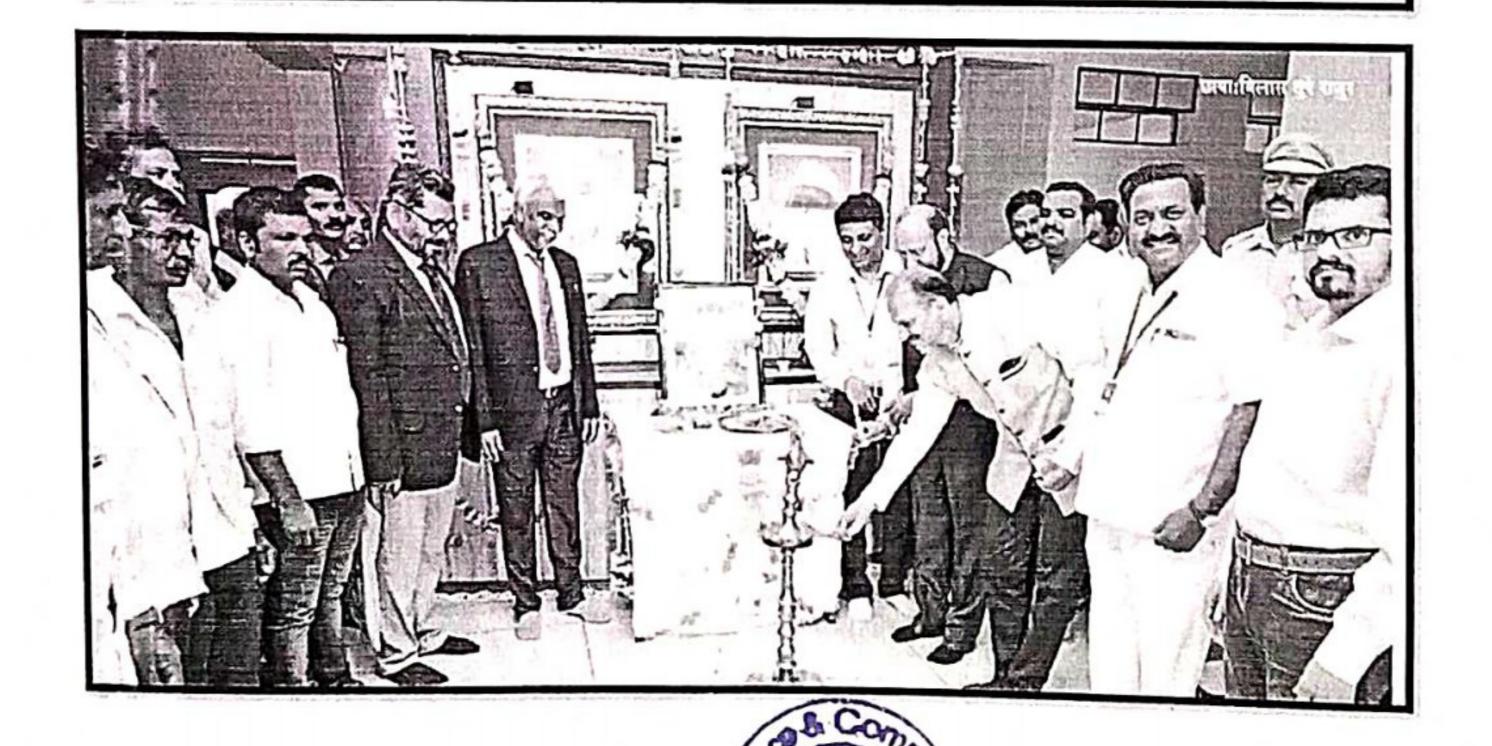

#### **Inaugural session**

The course opened with a formal Inaugural session at 9.00 am. The course was inaugurated by Hon. Dr. Ramesh B. Dateer, Associate Professor and Ramanujan Fellow Center for Nanomaterial Science(CNMS), Bangalore . Prof. (Dr.) Somnath Gholap , Principal Arts Science and Commerce College Rahata welcomed the participants and gave an introductory speech as well as introduced Dr. Ramesh B. Dateer, the chief guest and resource person of first session. Dr. Mahesh Kharde, Director, Shirdi Sai Rural Institute Pravaranagar chair the programme. He assured learning experience provided in this course through both theory and practical sessions and prepare the researchers to carry out successful research works. The inaugural function concluded with vote of thanks by Dr. Jayshree Dighe, extended her expression of gratitude to all partners who contributed for the course.

#### **Snapshot of the Inaugural session**

Dr. Mahesh Kharde, Director of Shirdi Sai Rural Institute Pravaranagar, Delivering the Presidential address

Prof. (Dr.) Somnath Gholap , Principal,
Arts, Science and Commerce College,
Rahata, Welcoming the Guest.