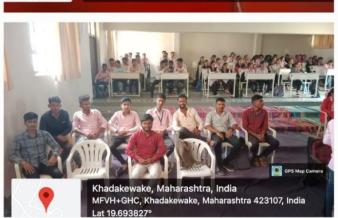

The participants included 76 research Scholars from different universities across the India, whereas one research scholars was from Nepal. The research scholars belonged to diverse disciplines including Economics, Commerce, Management, history. Altogether, there were 30 technical sessions which deals with different aspects of research methodology.