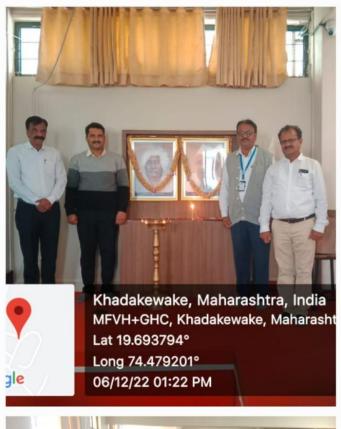

#### **Inaugural session**

The course opened with a formal Inaugural session at 9.00 am. The course was inaugurated by Hon. Dr. Ramesh B. Dateer, Associate Professor and Ramanujan Fellow Center for Nanomaterial Science(CNMS), Bangalore . Prof. (Dr.) Somnath Gholap , Principal Arts Science and Commerce College Rahata welcomed the participants and gave an introductory speech as well as introduced Dr. Ramesh B. Dateer, the chief guest and resource person of first session. Dr. Mahesh Kharde, Director, Shirdi Sai Rural Institute Pravaranagar chair the programme. He assured learning experience provided in this course through both theory and practical sessions and prepare the researchers to carry out successful research works. The inaugural function concluded with vote of thanks by Dr. Jayshree Dighe, extended her expression of gratitude to all partners who contributed for the course.

#### **Snapshot of the Inaugural session**

Dr. Mahesh Kharde, Director of Shirdi Sai Rural Institute Pravaranagar, Delivering the Presidential address

Prof. (Dr.) Somnath Gholap , Principal,
Arts, Science and Commerce College,
Rahata, Welcoming the Guest.

**Snapshot of the Inaugural session** 