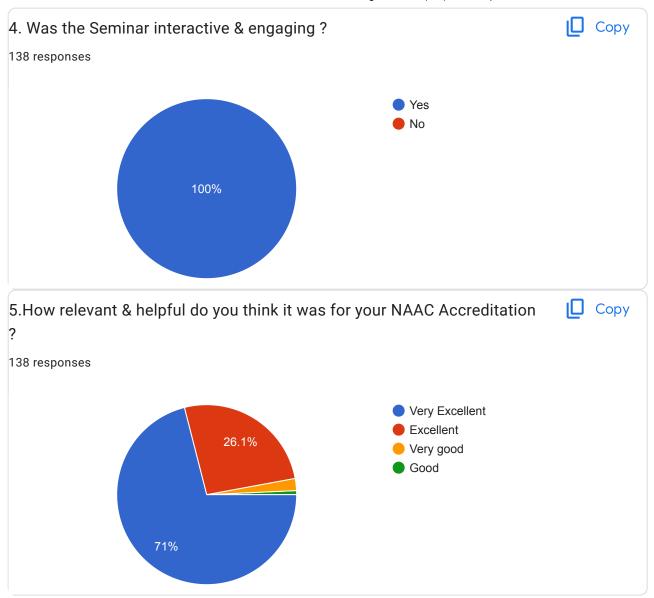

# 3.2.2 Number of workshops/seminars conducted on Research Methodology, Intellectual Property Rights (IPR) and entrepreneurship during the year

| Sr. | Name of the workshop/ seminar                | Number of           | Date              |
|-----|----------------------------------------------|---------------------|-------------------|
| No  |                                              | <b>Participants</b> | From – To         |
| 1   | Research Methodology course                  | 76                  | 5-15 Oct.         |
|     |                                              |                     | 2022              |
| 2   | Emerging Trends in agriculture               | 48                  | 10 Oct.           |
|     | Entrepreneurship                             |                     | 2022              |
| 3   | National Seminar- NAAC Accreditation and     | 300                 | 27-28 Sept.       |
|     | Consequences of the Pandemic                 |                     | 2022              |
| 4   | One day training on Medicinal plants         | 178                 | 30th June,        |
|     | conservation. Cultivation value addition and |                     | 2022              |
|     | Marketing                                    |                     |                   |
| 5   | Training Programme on Employability Skill    | 98                  | 6/11/2022 to      |
|     |                                              |                     | 6/12/2022         |
| 6   | Workshop on Entrepreneurship Assistance      | 87                  | 10-Mar-23         |
| 7   | Career Opportunities in Cinema and Drama     | 106                 | 4 Jan. 2023       |
| 8   | National Workshop ON Competitive Exam in     | 154                 | 23-24             |
|     | Chemical Sciences                            | 20.                 | March 2023        |
| 9   | National Conference on Organic Farming       | 62                  | 28-29             |
|     | funded by ICSSR, WRC Mumbai                  |                     | March 2023        |
| 10  | National Seminar on Digital Marketing:       | 87                  | 28- 29            |
|     | Opportunities and Challenges                 |                     | <b>March 2023</b> |
| 11  | A one day workshop on Conservation,          | 70                  | 4th March,        |
|     | Cultivation and Enrichment of medicinal      |                     | 2023              |
|     | plants.                                      |                     |                   |