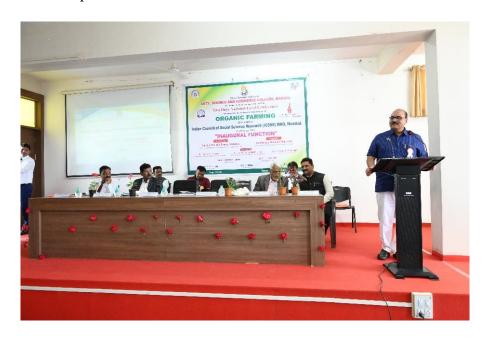

#### **Inaugural session**

The course opened with a formal Inaugural session at 9.00 am. The course was inaugurated by Hon. Dr. Ramesh B. Dateer, Associate Professor and Ramanujan Fellow Center for Nanomaterial Science(CNMS), Bangalore . Prof. (Dr.) Somnath Gholap , Principal Arts Science and Commerce College Rahata welcomed the participants and gave an introductory speech as well as introduced Dr. Ramesh B. Dateer, the chief guest and resource person of first session. Dr. Mahesh Kharde, Director, Shirdi Sai Rural Institute Pravaranagar chair the programme. He assured learning experience provided in this course through both theory and practical sessions and prepare the researchers to carry out successful research works. The inaugural function concluded with vote of thanks by Dr. Jayshree Dighe, extended her expression of gratitude to all partners who contributed for the course.

#### **Snapshot of the Inaugural session**

Dr. Mahesh Kharde, Director of Shirdi Sai Rural Institute Pravaranagar, Delivering the Presidential address

Prof. (Dr.) Somnath Gholap , Principal,
Arts, Science and Commerce College,
Rahata, Welcoming the Guest.