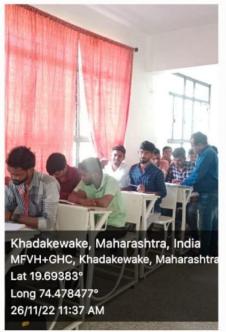

The participants included 76 research Scholars from different universities across the India, whereas one research scholars was from Nepal. The research scholars belonged to diverse disciplines including Economics, Commerce, Management, history. Altogether, there were 30 technical sessions which deals with different aspects of research methodology.

#### **Inaugural session**

The course opened with a formal Inaugural session at 9.00 am. The course was inaugurated by Hon. Dr. Ramesh B. Dateer, Associate Professor and Ramanujan Fellow Center for Nanomaterial Science(CNMS), Bangalore . Prof. (Dr.) Somnath Gholap , Principal Arts Science and Commerce College Rahata welcomed the participants and gave an introductory speech as well as introduced Dr. Ramesh B. Dateer, the chief guest and resource person of first session. Dr. Mahesh Kharde, Director, Shirdi Sai Rural Institute Pravaranagar chair the programme. He assured learning experience provided in this course through both theory and practical sessions and prepare the researchers to carry out successful research works. The inaugural function concluded with vote of thanks by Dr. Jayshree Dighe, extended her expression of gratitude to all partners who contributed for the course.