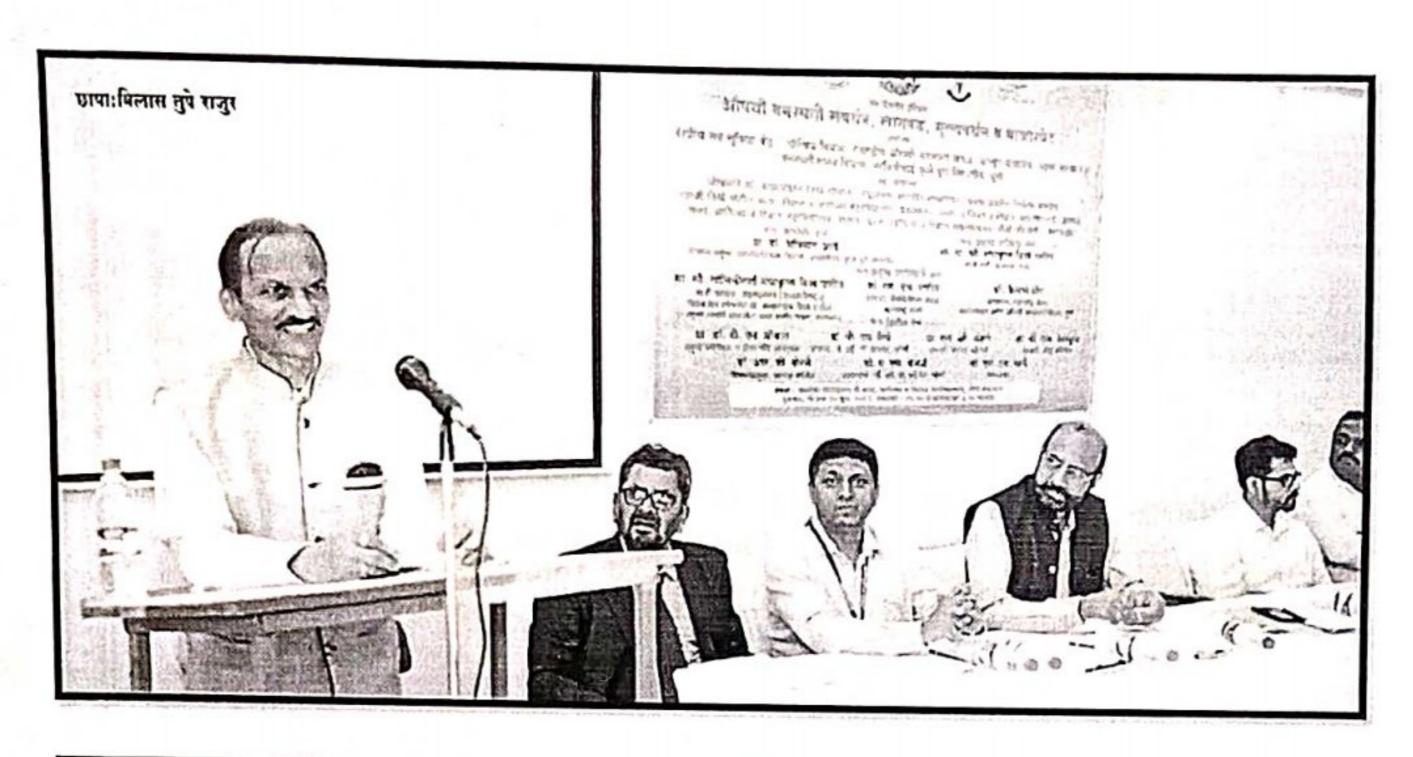

#### **Inaugural session**

The course opened with a formal Inaugural session at 9.00 am. The course was inaugurated by Hon. Dr. Ramesh B. Dateer, Associate Professor and Ramanujan Fellow Center for Nanomaterial Science(CNMS), Bangalore . Prof. (Dr.) Somnath Gholap , Principal Arts Science and Commerce College Rahata welcomed the participants and gave an introductory speech as well as introduced Dr. Ramesh B. Dateer, the chief guest and resource person of first session. Dr. Mahesh Kharde, Director, Shirdi Sai Rural Institute Pravaranagar chair the programme. He assured learning experience provided in this course through both theory and practical sessions and prepare the researchers to carry out successful research works. The inaugural function concluded with vote of thanks by Dr. Jayshree Dighe, extended her expression of gratitude to all partners who contributed for the course.

#### **Snapshot of the Inaugural session**

Dr. Mahesh Kharde, Director of Shirdi Sai Rural Institute Pravaranagar, Delivering the Presidential address

Prof. (Dr.) Somnath Gholap , Principal,
Arts, Science and Commerce College,
Rahata, Welcoming the Guest.

**Snapshot of the Inaugural session** 