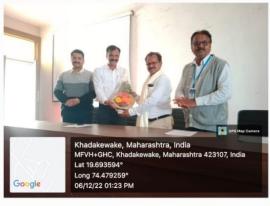

#### **Inaugural session**

The course opened with a formal Inaugural session at 9.00 am. The course was inaugurated by Hon. Dr. Ramesh B. Dateer, Associate Professor and Ramanujan Fellow Center for Nanomaterial Science(CNMS), Bangalore . Prof. (Dr.) Somnath Gholap , Principal Arts Science and Commerce College Rahata welcomed the participants and gave an introductory speech as well as introduced Dr. Ramesh B. Dateer, the chief guest and resource person of first session. Dr. Mahesh Kharde, Director, Shirdi Sai Rural Institute Pravaranagar chair the programme. He assured learning experience provided in this course through both theory and practical sessions and prepare the researchers to carry out successful research works. The inaugural function concluded with vote of thanks by Dr. Jayshree Dighe, extended her expression of gratitude to all partners who contributed for the course.

#### **Snapshot of the Inaugural session**

Dr. Mahesh Kharde, Director of Shirdi Sai Rural Institute Pravaranagar, Delivering the Presidential address

Prof. (Dr.) Somnath Gholap , Principal,
Arts, Science and Commerce College,
Rahata, Welcoming the Guest.

**Snapshot of the Inaugural session** 