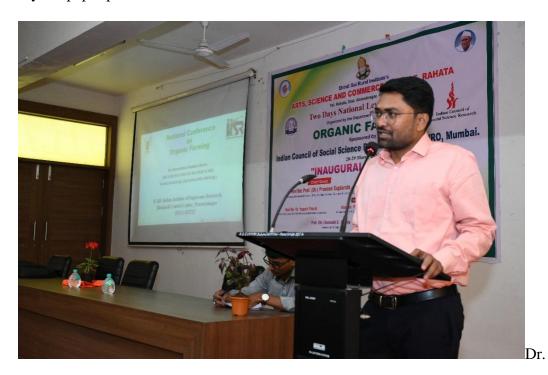

#### **Inaugural session**

The course opened with a formal Inaugural session at 9.00 am. The course was inaugurated by Hon. Dr. Ramesh B. Dateer, Associate Professor and Ramanujan Fellow Center for Nanomaterial Science(CNMS), Bangalore . Prof. (Dr.) Somnath Gholap , Principal Arts Science and Commerce College Rahata welcomed the participants and gave an introductory speech as well as introduced Dr. Ramesh B. Dateer, the chief guest and resource person of first session. Dr. Mahesh Kharde, Director, Shirdi Sai Rural Institute Pravaranagar chair the programme. He assured learning experience provided in this course through both theory and practical sessions and prepare the researchers to carry out successful research works. The inaugural function concluded with vote of thanks by Dr. Jayshree Dighe, extended her expression of gratitude to all partners who contributed for the course.

#### **Snapshot of the Inaugural session**

Dr. Mahesh Kharde, Director of Shirdi Sai Rural Institute Pravaranagar, Delivering the Presidential address

Prof. (Dr.) Somnath Gholap , Principal,
Arts, Science and Commerce College,
Rahata, Welcoming the Guest.