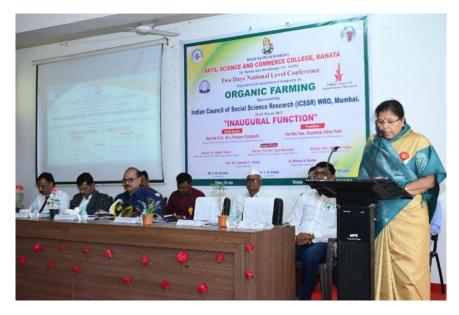

#### **Inaugural session**

The course opened with a formal Inaugural session at 9.00 am. The course was inaugurated by Hon. Dr. Ramesh B. Dateer, Associate Professor and Ramanujan Fellow Center for Nanomaterial Science(CNMS), Bangalore . Prof. (Dr.) Somnath Gholap , Principal Arts Science and Commerce College Rahata welcomed the participants and gave an introductory speech as well as introduced Dr. Ramesh B. Dateer, the chief guest and resource person of first session. Dr. Mahesh Kharde, Director, Shirdi Sai Rural Institute Pravaranagar chair the programme. He assured learning experience provided in this course through both theory and practical sessions and prepare the researchers to carry out successful research works. The inaugural function concluded with vote of thanks by Dr. Jayshree Dighe, extended her expression of gratitude to all partners who contributed for the course.

#### **Snapshot of the Inaugural session**

Dr. Mahesh Kharde, Director of Shirdi Sai Rural Institute Pravaranagar, Delivering the Presidential address

Prof. (Dr.) Somnath Gholap , Principal,
Arts, Science and Commerce College,
Rahata, Welcoming the Guest.