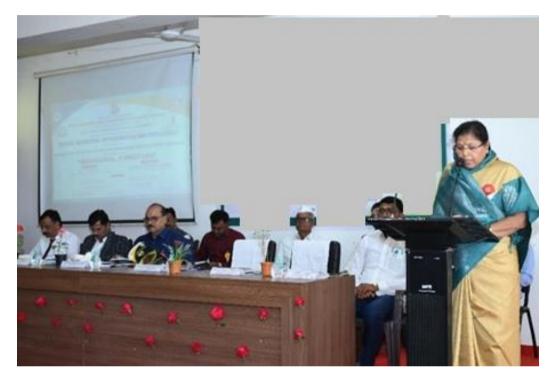

#### **Inaugural session**

The course opened with a formal Inaugural session at 9.00 am. The course was inaugurated by Hon. Dr. Ramesh B. Dateer, Associate Professor and Ramanujan Fellow Center for Nanomaterial Science(CNMS), Bangalore . Prof. (Dr.) Somnath Gholap , Principal Arts Science and Commerce College Rahata welcomed the participants and gave an introductory speech as well as introduced Dr. Ramesh B. Dateer, the chief guest and resource person of first session. Dr. Mahesh Kharde, Director, Shirdi Sai Rural Institute Pravaranagar chair the programme. He assured learning experience provided in this course through both theory and practical sessions and prepare the researchers to carry out successful research works. The inaugural function concluded with vote of thanks by Dr. Jayshree Dighe, extended her expression of gratitude to all partners who contributed for the course.

#### **Snapshot of the Inaugural session**

Dr. Mahesh Kharde, Director of Shirdi Sai Rural Institute Pravaranagar, Delivering the Presidential address

Prof. (Dr.) Somnath Gholap , Principal,
Arts, Science and Commerce College,
Rahata, Welcoming the Guest.