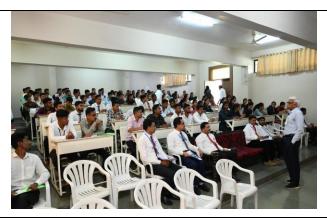

#### **Inaugural session**

The course opened with a formal Inaugural session at 9.00 am. The course was inaugurated by Hon. Dr. Ramesh B. Dateer, Associate Professor and Ramanujan Fellow Center for Nanomaterial Science(CNMS), Bangalore . Prof. (Dr.) Somnath Gholap , Principal Arts Science and Commerce College Rahata welcomed the participants and gave an introductory speech as well as introduced Dr. Ramesh B. Dateer, the chief guest and resource person of first session. Dr. Mahesh Kharde, Director, Shirdi Sai Rural Institute Pravaranagar chair the programme. He assured learning experience provided in this course through both theory and practical sessions and prepare the researchers to carry out successful research works. The inaugural function concluded with vote of thanks by Dr. Jayshree Dighe, extended her expression of gratitude to all partners who contributed for the course.

#### **Snapshot of the Inaugural session**

Dr. Mahesh Kharde, Director of Shirdi Sai Rural Institute Pravaranagar, Delivering the Presidential address

Prof. (Dr.) Somnath Gholap , Principal,
Arts, Science and Commerce College,
Rahata, Welcoming the Guest.

**Snapshot of the Inaugural session** 