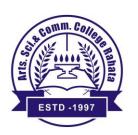

#### **Inaugural session**

The course opened with a formal Inaugural session at 9.00 am. The course was inaugurated by Hon. Dr. Ramesh B. Dateer, Associate Professor and Ramanujan Fellow Center for Nanomaterial Science(CNMS), Bangalore . Prof. (Dr.) Somnath Gholap , Principal Arts Science and Commerce College Rahata welcomed the participants and gave an introductory speech as well as introduced Dr. Ramesh B. Dateer, the chief guest and resource person of first session. Dr. Mahesh Kharde, Director, Shirdi Sai Rural Institute Pravaranagar chair the programme. He assured learning experience provided in this course through both theory and practical sessions and prepare the researchers to carry out successful research works. The inaugural function concluded with vote of thanks by Dr. Jayshree Dighe, extended her expression of gratitude to all partners who contributed for the course.

#### **Snapshot of the Inaugural session**

Dr. Mahesh Kharde, Director of Shirdi Sai Rural Institute Pravaranagar, Delivering the Presidential address

Prof. (Dr.) Somnath Gholap , Principal,
Arts, Science and Commerce College,
Rahata, Welcoming the Guest.