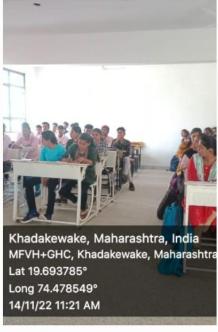

The participants included 76 research Scholars from different universities across the India, whereas one research scholars was from Nepal. The research scholars belonged to diverse disciplines including Economics, Commerce, Management, history. Altogether, there were 30 technical sessions which deals with different aspects of research methodology.

#### **Inaugural session**

The course opened with a formal Inaugural session at 9.00 am. The course was inaugurated by Hon. Dr. Ramesh B. Dateer, Associate Professor and Ramanujan Fellow Center for Nanomaterial Science(CNMS), Bangalore . Prof. (Dr.) Somnath Gholap , Principal Arts Science and Commerce College Rahata welcomed the participants and gave an introductory speech as well as introduced Dr. Ramesh B. Dateer, the chief guest and resource person of first session. Dr. Mahesh Kharde, Director, Shirdi Sai Rural Institute Pravaranagar chair the programme. He assured learning experience provided in this course through both theory and practical sessions and prepare the researchers to carry out successful research works. The inaugural function concluded with vote of thanks by Dr. Jayshree Dighe, extended her expression of gratitude to all partners who contributed for the course.