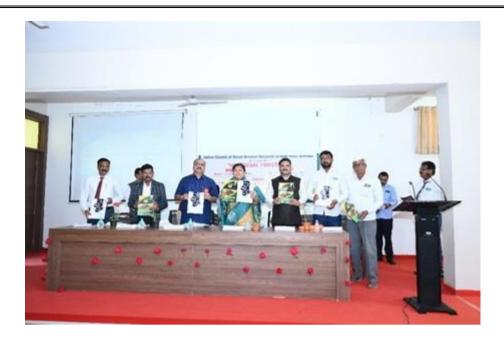

#### **Inaugural session**

The course opened with a formal Inaugural session at 9.00 am. The course was inaugurated by Hon. Dr. Ramesh B. Dateer, Associate Professor and Ramanujan Fellow Center for Nanomaterial Science(CNMS), Bangalore . Prof. (Dr.) Somnath Gholap , Principal Arts Science and Commerce College Rahata welcomed the participants and gave an introductory speech as well as introduced Dr. Ramesh B. Dateer, the chief guest and resource person of first session. Dr. Mahesh Kharde, Director, Shirdi Sai Rural Institute Pravaranagar chair the programme. He assured learning experience provided in this course through both theory and practical sessions and prepare the researchers to carry out successful research works. The inaugural function concluded with vote of thanks by Dr. Jayshree Dighe, extended her expression of gratitude to all partners who contributed for the course.

#### **Snapshot of the Inaugural session**

Dr. Mahesh Kharde, Director of Shirdi Sai Rural Institute Pravaranagar, Delivering the Presidential address

Prof. (Dr.) Somnath Gholap , Principal,
Arts, Science and Commerce College,
Rahata, Welcoming the Guest.

**Snapshot of the Inaugural session** 