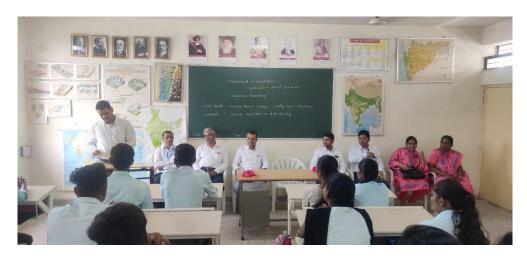

#### **Inaugural session**

The course opened with a formal Inaugural session at 9.00 am. The course was inaugurated by Hon. Dr. Ramesh B. Dateer, Associate Professor and Ramanujan Fellow Center for Nanomaterial Science(CNMS), Bangalore . Prof. (Dr.) Somnath Gholap , Principal Arts Science and Commerce College Rahata welcomed the participants and gave an introductory speech as well as introduced Dr. Ramesh B. Dateer, the chief guest and resource person of first session. Dr. Mahesh Kharde, Director, Shirdi Sai Rural Institute Pravaranagar chair the programme. He assured learning experience provided in this course through both theory and practical sessions and prepare the researchers to carry out successful research works. The inaugural function concluded with vote of thanks by Dr. Jayshree Dighe, extended her expression of gratitude to all partners who contributed for the course.

#### **Snapshot of the Inaugural session**

Dr. Mahesh Kharde, Director of Shirdi Sai Rural Institute Pravaranagar, Delivering the Presidential address

Prof. (Dr.) Somnath Gholap , Principal,
Arts, Science and Commerce College,
Rahata, Welcoming the Guest.