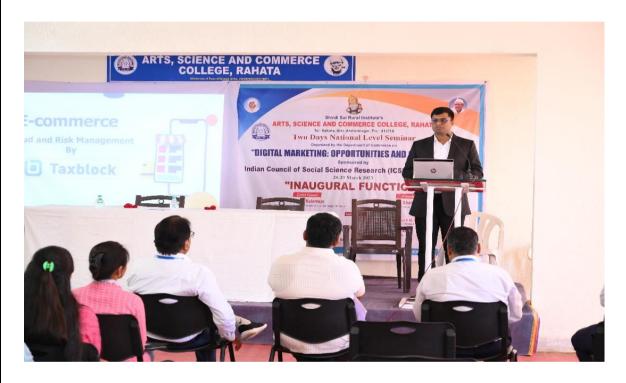

#### **Inaugural session**

The course opened with a formal Inaugural session at 9.00 am. The course was inaugurated by Hon. Dr. Ramesh B. Dateer, Associate Professor and Ramanujan Fellow Center for Nanomaterial Science(CNMS), Bangalore . Prof. (Dr.) Somnath Gholap , Principal Arts Science and Commerce College Rahata welcomed the participants and gave an introductory speech as well as introduced Dr. Ramesh B. Dateer, the chief guest and resource person of first session. Dr. Mahesh Kharde, Director, Shirdi Sai Rural Institute Pravaranagar chair the programme. He assured learning experience provided in this course through both theory and practical sessions and prepare the researchers to carry out successful research works. The inaugural function concluded with vote of thanks by Dr. Jayshree Dighe, extended her expression of gratitude to all partners who contributed for the course.

#### **Snapshot of the Inaugural session**

Dr. Mahesh Kharde, Director of Shirdi Sai Rural Institute Pravaranagar, Delivering the Presidential address

Prof. (Dr.) Somnath Gholap , Principal,
Arts, Science and Commerce College,
Rahata, Welcoming the Guest.

**Snapshot of the Inaugural session** 