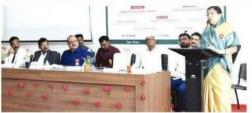

#### **Inaugural session**

The course opened with a formal Inaugural session at 9.00 am. The course was inaugurated by Hon. Dr. Ramesh B. Dateer, Associate Professor and Ramanujan Fellow Center for Nanomaterial Science(CNMS), Bangalore . Prof. (Dr.) Somnath Gholap , Principal Arts Science and Commerce College Rahata welcomed the participants and gave an introductory speech as well as introduced Dr. Ramesh B. Dateer, the chief guest and resource person of first session. Dr. Mahesh Kharde, Director, Shirdi Sai Rural Institute Pravaranagar chair the programme. He assured learning experience provided in this course through both theory and practical sessions and prepare the researchers to carry out successful research works. The inaugural function concluded with vote of thanks by Dr. Jayshree Dighe, extended her expression of gratitude to all partners who contributed for the course.

#### **Snapshot of the Inaugural session**

Dr. Mahesh Kharde, Director of Shirdi Sai Rural Institute Pravaranagar, Delivering the Presidential address

Prof. (Dr.) Somnath Gholap , Principal,
Arts, Science and Commerce College,
Rahata, Welcoming the Guest.

**Snapshot of the Inaugural session** 