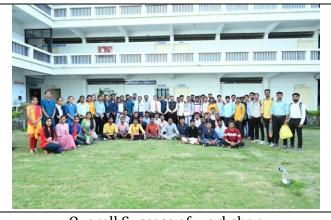

#### **Inaugural session**

The course opened with a formal Inaugural session at 9.00 am. The course was inaugurated by Hon. Dr. Ramesh B. Dateer, Associate Professor and Ramanujan Fellow Center for Nanomaterial Science(CNMS), Bangalore . Prof. (Dr.) Somnath Gholap , Principal Arts Science and Commerce College Rahata welcomed the participants and gave an introductory speech as well as introduced Dr. Ramesh B. Dateer, the chief guest and resource person of first session. Dr. Mahesh Kharde, Director, Shirdi Sai Rural Institute Pravaranagar chair the programme. He assured learning experience provided in this course through both theory and practical sessions and prepare the researchers to carry out successful research works. The inaugural function concluded with vote of thanks by Dr. Jayshree Dighe, extended her expression of gratitude to all partners who contributed for the course.

#### **Snapshot of the Inaugural session**

Dr. Mahesh Kharde, Director of Shirdi Sai Rural Institute Pravaranagar, Delivering the Presidential address

Prof. (Dr.) Somnath Gholap , Principal,
Arts, Science and Commerce College,
Rahata, Welcoming the Guest.

**Snapshot of the Inaugural session** 