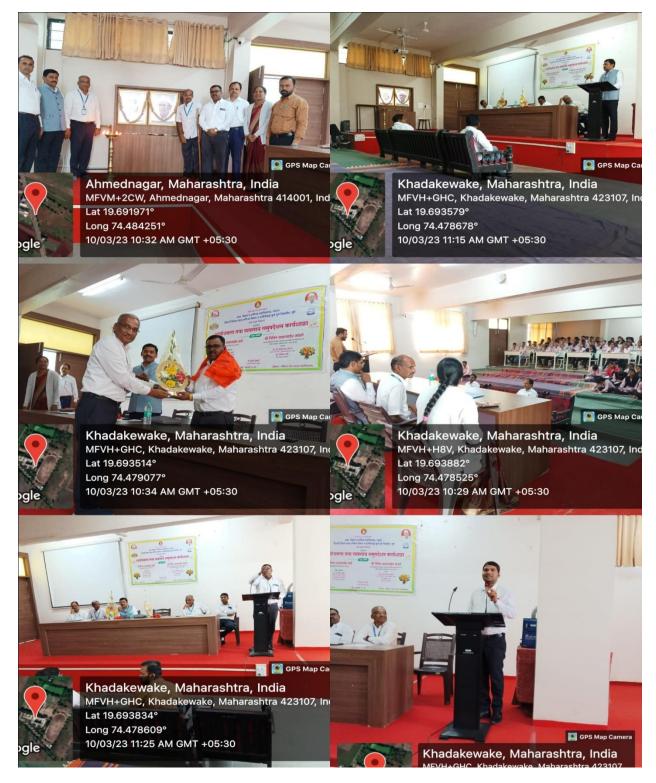

#### **Inaugural session**

The course opened with a formal Inaugural session at 9.00 am. The course was inaugurated by Hon. Dr. Ramesh B. Dateer, Associate Professor and Ramanujan Fellow Center for Nanomaterial Science(CNMS), Bangalore . Prof. (Dr.) Somnath Gholap , Principal Arts Science and Commerce College Rahata welcomed the participants and gave an introductory speech as well as introduced Dr. Ramesh B. Dateer, the chief guest and resource person of first session. Dr. Mahesh Kharde, Director, Shirdi Sai Rural Institute Pravaranagar chair the programme. He assured learning experience provided in this course through both theory and practical sessions and prepare the researchers to carry out successful research works. The inaugural function concluded with vote of thanks by Dr. Jayshree Dighe, extended her expression of gratitude to all partners who contributed for the course.

#### **Snapshot of the Inaugural session**

Dr. Mahesh Kharde, Director of Shirdi Sai Rural Institute Pravaranagar, Delivering the Presidential address

Prof. (Dr.) Somnath Gholap , Principal,
Arts, Science and Commerce College,
Rahata, Welcoming the Guest.