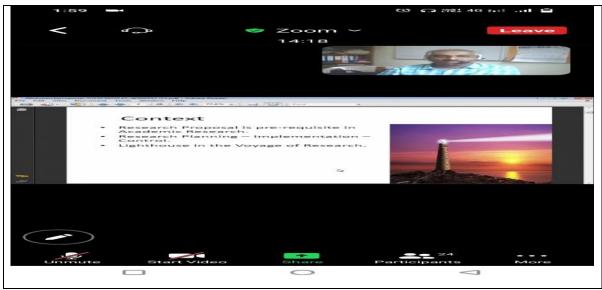

Snapshot of Session- I<sup>st</sup> Topic- Elements of writing Session- II<sup>nd</sup> Topic- Research Proposal

The second technical session of the course was handled by Dr. Sarang S. Bhola, Associate Professor, Rayat Education Society's Karmaveer Bhaurao Patil Institute of Management and Research, Satara. On the topic Research Proposal. The Professor also elucidated the Research Proposal is pre-requisite in Academic Research, Research Planning – Implementation – Control, Lighthouse in the Voyage of Research. He focuses on the