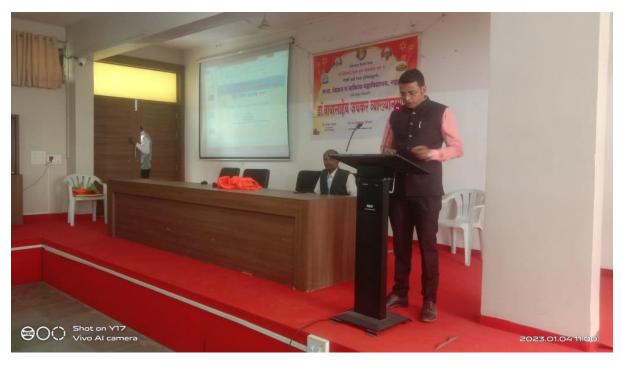

#### **Inaugural session**

The course opened with a formal Inaugural session at 9.00 am. The course was inaugurated by Hon. Dr. Ramesh B. Dateer, Associate Professor and Ramanujan Fellow Center for Nanomaterial Science(CNMS), Bangalore . Prof. (Dr.) Somnath Gholap , Principal Arts Science and Commerce College Rahata welcomed the participants and gave an introductory speech as well as introduced Dr. Ramesh B. Dateer, the chief guest and resource person of first session. Dr. Mahesh Kharde, Director, Shirdi Sai Rural Institute Pravaranagar chair the programme. He assured learning experience provided in this course through both theory and practical sessions and prepare the researchers to carry out successful research works. The inaugural function concluded with vote of thanks by Dr. Jayshree Dighe, extended her expression of gratitude to all partners who contributed for the course.