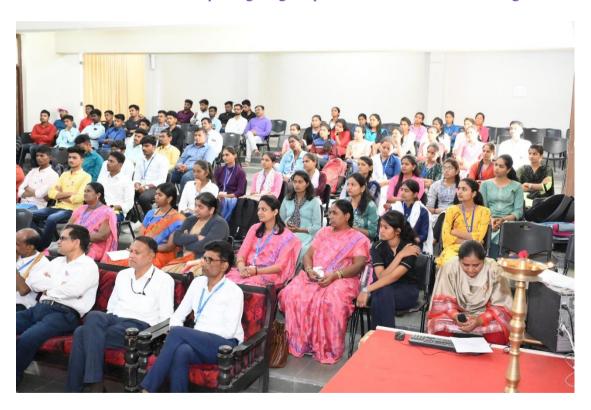

#### **Inaugural session**

The course opened with a formal Inaugural session at 9.00 am. The course was inaugurated by Hon. Dr. Ramesh B. Dateer, Associate Professor and Ramanujan Fellow Center for Nanomaterial Science(CNMS), Bangalore . Prof. (Dr.) Somnath Gholap , Principal Arts Science and Commerce College Rahata welcomed the participants and gave an introductory speech as well as introduced Dr. Ramesh B. Dateer, the chief guest and resource person of first session. Dr. Mahesh Kharde, Director, Shirdi Sai Rural Institute Pravaranagar chair the programme. He assured learning experience provided in this course through both theory and practical sessions and prepare the researchers to carry out successful research works. The inaugural function concluded with vote of thanks by Dr. Jayshree Dighe, extended her expression of gratitude to all partners who contributed for the course.

#### **Snapshot of the Inaugural session**

Dr. Mahesh Kharde, Director of Shirdi Sai Rural Institute Pravaranagar, Delivering the Presidential address

Prof. (Dr.) Somnath Gholap , Principal,
Arts, Science and Commerce College,
Rahata, Welcoming the Guest.

**Snapshot of the Inaugural session** 