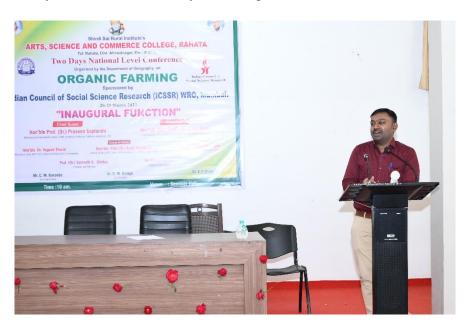

#### **Inaugural session**

The course opened with a formal Inaugural session at 9.00 am. The course was inaugurated by Hon. Dr. Ramesh B. Dateer, Associate Professor and Ramanujan Fellow Center for Nanomaterial Science(CNMS), Bangalore . Prof. (Dr.) Somnath Gholap , Principal Arts Science and Commerce College Rahata welcomed the participants and gave an introductory speech as well as introduced Dr. Ramesh B. Dateer, the chief guest and resource person of first session. Dr. Mahesh Kharde, Director, Shirdi Sai Rural Institute Pravaranagar chair the programme. He assured learning experience provided in this course through both theory and practical sessions and prepare the researchers to carry out successful research works. The inaugural function concluded with vote of thanks by Dr. Jayshree Dighe, extended her expression of gratitude to all partners who contributed for the course.

#### **Snapshot of the Inaugural session**

Dr. Mahesh Kharde, Director of Shirdi Sai Rural Institute Pravaranagar, Delivering the Presidential address

Prof. (Dr.) Somnath Gholap , Principal,
Arts, Science and Commerce College,
Rahata, Welcoming the Guest.