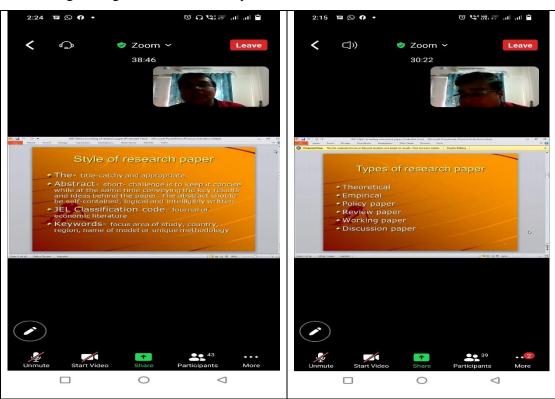

#### Types of research paper

- Theoretical
- Empirical
- Policy paper
- Review paper
- Working paper
- Discussion paper

#### Style of research paper

- The-title-catchy and appropriate
- Abstract- short- challenge is to keep it concise while at the same time conveying the key results and ideas behind the paper. The abstract should be self-contained, logical and intelligibly written.
- JEL Classification code: Journal of economic literature
- Keywords- focus area of study, country, region, name of model or unique methodology