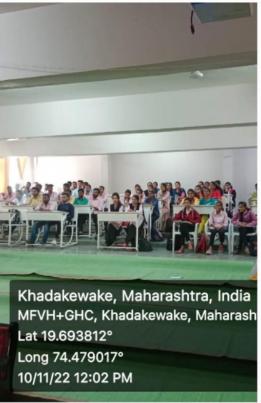

The participants included 76 research Scholars from different universities across the India, whereas one research scholars was from Nepal. The research scholars belonged to diverse disciplines including Economics, Commerce, Management, history. Altogether, there were 30 technical sessions which deals with different aspects of research methodology.