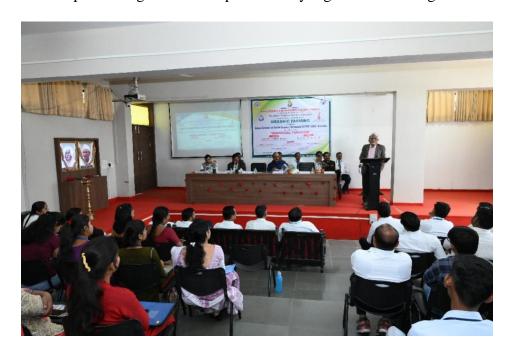

#### **Inaugural session**

The course opened with a formal Inaugural session at 9.00 am. The course was inaugurated by Hon. Dr. Ramesh B. Dateer, Associate Professor and Ramanujan Fellow Center for Nanomaterial Science(CNMS), Bangalore . Prof. (Dr.) Somnath Gholap , Principal Arts Science and Commerce College Rahata welcomed the participants and gave an introductory speech as well as introduced Dr. Ramesh B. Dateer, the chief guest and resource person of first session. Dr. Mahesh Kharde, Director, Shirdi Sai Rural Institute Pravaranagar chair the programme. He assured learning experience provided in this course through both theory and practical sessions and prepare the researchers to carry out successful research works. The inaugural function concluded with vote of thanks by Dr. Jayshree Dighe, extended her expression of gratitude to all partners who contributed for the course.

#### **Snapshot of the Inaugural session**

Dr. Mahesh Kharde, Director of Shirdi Sai Rural Institute Pravaranagar, Delivering the Presidential address

Prof. (Dr.) Somnath Gholap , Principal,
Arts, Science and Commerce College,
Rahata, Welcoming the Guest.