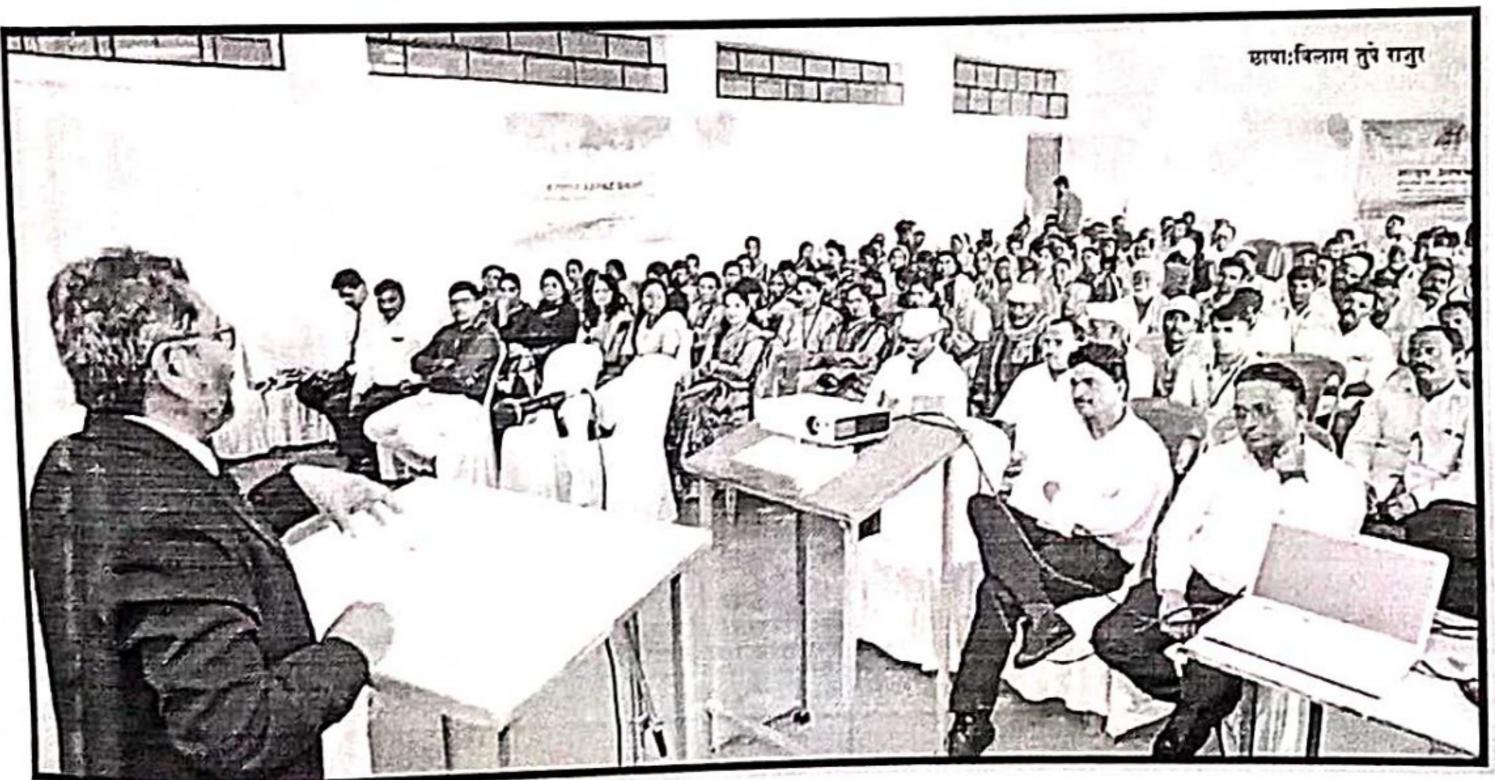

#### **Inaugural session**

The course opened with a formal Inaugural session at 9.00 am. The course was inaugurated by Hon. Dr. Ramesh B. Dateer, Associate Professor and Ramanujan Fellow Center for Nanomaterial Science(CNMS), Bangalore . Prof. (Dr.) Somnath Gholap , Principal Arts Science and Commerce College Rahata welcomed the participants and gave an introductory speech as well as introduced Dr. Ramesh B. Dateer, the chief guest and resource person of first session. Dr. Mahesh Kharde, Director, Shirdi Sai Rural Institute Pravaranagar chair the programme. He assured learning experience provided in this course through both theory and practical sessions and prepare the researchers to carry out successful research works. The inaugural function concluded with vote of thanks by Dr. Jayshree Dighe, extended her expression of gratitude to all partners who contributed for the course.

#### **Snapshot of the Inaugural session**

Dr. Mahesh Kharde, Director of Shirdi Sai Rural Institute Pravaranagar, Delivering the Presidential address

Prof. (Dr.) Somnath Gholap , Principal,
Arts, Science and Commerce College,
Rahata, Welcoming the Guest.

**Snapshot of the Inaugural session** 