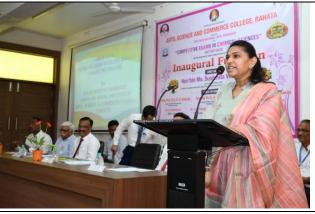

#### **Inaugural session**

The course opened with a formal Inaugural session at 9.00 am. The course was inaugurated by Hon. Dr. Ramesh B. Dateer, Associate Professor and Ramanujan Fellow Center for Nanomaterial Science(CNMS), Bangalore . Prof. (Dr.) Somnath Gholap , Principal Arts Science and Commerce College Rahata welcomed the participants and gave an introductory speech as well as introduced Dr. Ramesh B. Dateer, the chief guest and resource person of first session. Dr. Mahesh Kharde, Director, Shirdi Sai Rural Institute Pravaranagar chair the programme. He assured learning experience provided in this course through both theory and practical sessions and prepare the researchers to carry out successful research works. The inaugural function concluded with vote of thanks by Dr. Jayshree Dighe, extended her expression of gratitude to all partners who contributed for the course.

#### **Snapshot of the Inaugural session**

Dr. Mahesh Kharde, Director of Shirdi Sai Rural Institute Pravaranagar, Delivering the Presidential address

Prof. (Dr.) Somnath Gholap , Principal,
Arts, Science and Commerce College,
Rahata, Welcoming the Guest.