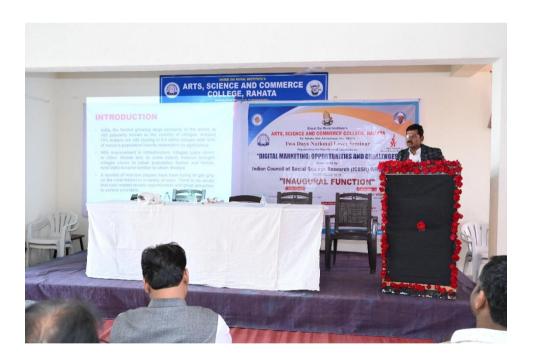

#### "Research Methodology Course" for Research Scholars in Social Sciences during 5<sup>th</sup> to 15<sup>th</sup>October, 2022

A ten days research methodology Course was organized on the theme "Research Methodology' by Department of Economics and IQAC, Arts Science and Commerce College Rahata, during 5<sup>th</sup> to 15<sup>th</sup>October, 2022 in collaboration with, "The Indian Council of Social Science Research", (ICSSR), Western Regional Center (ICSSR), Mumbai. The primary aim of organizing such a course was equip research scholars (belonging to social sciences) to achieve the research degree. The research methodology course for research scholars in social science is expected to cover the basics of research methodology focusing on theoretical and practical inputs. Specifically, the formulation of research problem, formulation of research hypothesis, testing of hypothesis, conducting literature review, data collection methods, selection of appropriate parametric or non-parametric statistical method for analysing data, and report writing.