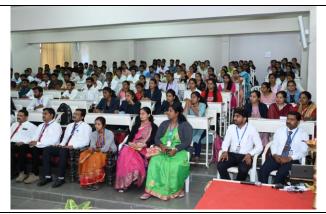

#### **Inaugural session**

The course opened with a formal Inaugural session at 9.00 am. The course was inaugurated by Hon. Dr. Ramesh B. Dateer, Associate Professor and Ramanujan Fellow Center for Nanomaterial Science(CNMS), Bangalore . Prof. (Dr.) Somnath Gholap , Principal Arts Science and Commerce College Rahata welcomed the participants and gave an introductory speech as well as introduced Dr. Ramesh B. Dateer, the chief guest and resource person of first session. Dr. Mahesh Kharde, Director, Shirdi Sai Rural Institute Pravaranagar chair the programme. He assured learning experience provided in this course through both theory and practical sessions and prepare the researchers to carry out successful research works. The inaugural function concluded with vote of thanks by Dr. Jayshree Dighe, extended her expression of gratitude to all partners who contributed for the course.

#### **Snapshot of the Inaugural session**

Dr. Mahesh Kharde, Director of Shirdi Sai Rural Institute Pravaranagar, Delivering the Presidential address

Prof. (Dr.) Somnath Gholap , Principal,
Arts, Science and Commerce College,
Rahata, Welcoming the Guest.

**Snapshot of the Inaugural session** 