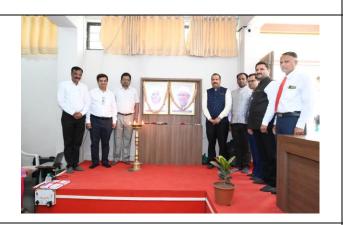

#### **Inaugural session**

The course opened with a formal Inaugural session at 9.00 am. The course was inaugurated by Hon. Dr. Ramesh B. Dateer, Associate Professor and Ramanujan Fellow Center for Nanomaterial Science(CNMS), Bangalore . Prof. (Dr.) Somnath Gholap , Principal Arts Science and Commerce College Rahata welcomed the participants and gave an introductory speech as well as introduced Dr. Ramesh B. Dateer, the chief guest and resource person of first session. Dr. Mahesh Kharde, Director, Shirdi Sai Rural Institute Pravaranagar chair the programme. He assured learning experience provided in this course through both theory and practical sessions and prepare the researchers to carry out successful research works. The inaugural function concluded with vote of thanks by Dr. Jayshree Dighe, extended her expression of gratitude to all partners who contributed for the course.