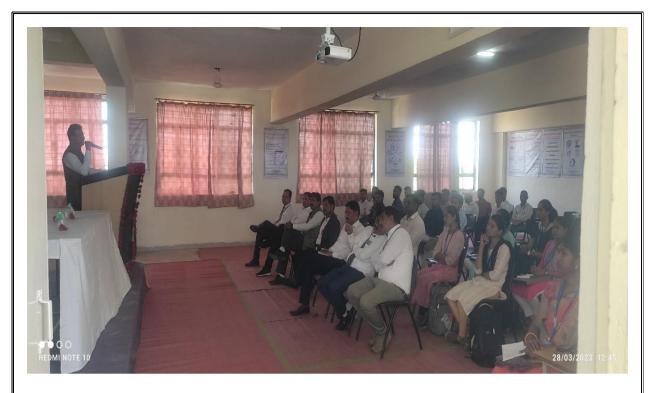

#### **Topic: Meaning and Aspect of Research**

The first technical session of the course was conducted by Hon. Dr. Ramesh B. Dateer, Associate Professor and Ramanujan Fellow Center for Nanomaterial Science(CNMS), Bangalore on 'Meaning and aspect of research'. Dr. Dateer also elucidated the general features of research. He explained to the participants the research methodology which included attention about research interest, use of recent technology of research, objective of real time problems solving, and realistic approach of research.

**Snapshot of 2<sup>nd</sup> session** 

Day 1st: 3rd session

**Topic: Research Design** 

The third technical session was handled by Dr. Ram Deshpande, Director, Institute of Social and Economic change ,Nagarabhavi , Bangalore. He provided an overall idea about research process starting from selecting the research question, to research design, data analysis and report writing.