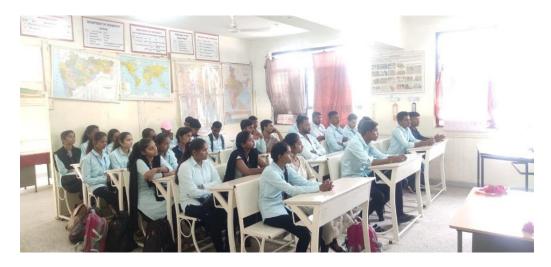

The participants included 76 research Scholars from different universities across the India, whereas one research scholars was from Nepal. The research scholars belonged to diverse disciplines including Economics, Commerce, Management, history. Altogether, there were 30 technical sessions which deals with different aspects of research methodology.

**Snapshot of the Inaugural session** 