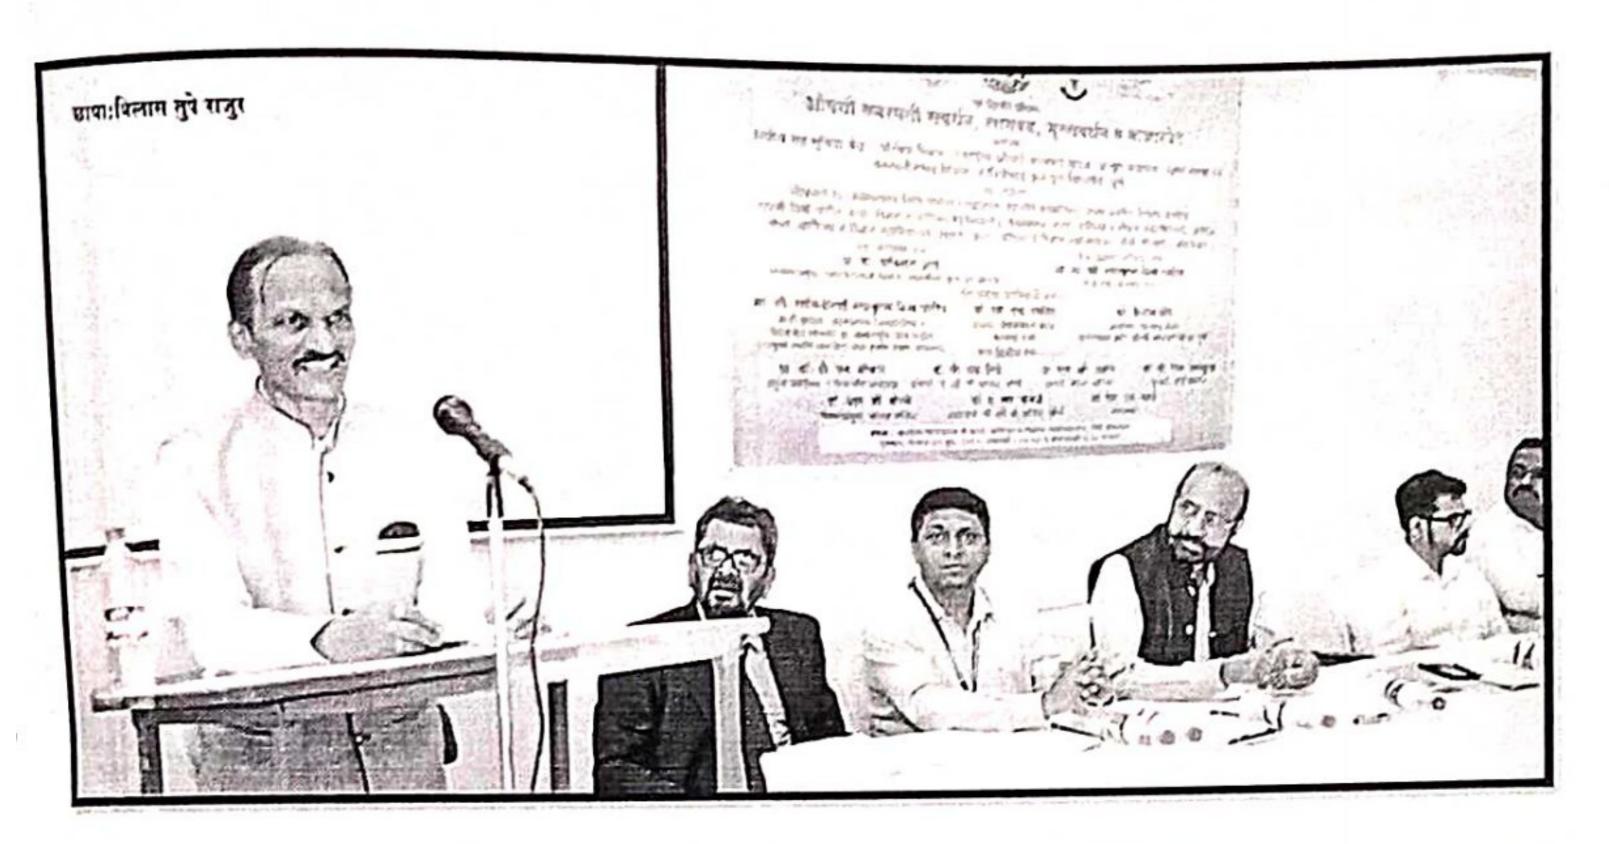

#### **Inaugural session**

The course opened with a formal Inaugural session at 9.00 am. The course was inaugurated by Hon. Dr. Ramesh B. Dateer, Associate Professor and Ramanujan Fellow Center for Nanomaterial Science(CNMS), Bangalore . Prof. (Dr.) Somnath Gholap , Principal Arts Science and Commerce College Rahata welcomed the participants and gave an introductory speech as well as introduced Dr. Ramesh B. Dateer, the chief guest and resource person of first session. Dr. Mahesh Kharde, Director, Shirdi Sai Rural Institute Pravaranagar chair the programme. He assured learning experience provided in this course through both theory and practical sessions and prepare the researchers to carry out successful research works. The inaugural function concluded with vote of thanks by Dr. Jayshree Dighe, extended her expression of gratitude to all partners who contributed for the course.

#### **Snapshot of the Inaugural session**

Dr. Mahesh Kharde, Director of Shirdi Sai Rural Institute Pravaranagar, Delivering the Presidential address

Prof. (Dr.) Somnath Gholap , Principal,
Arts, Science and Commerce College,
Rahata, Welcoming the Guest.

**Snapshot of the Inaugural session** 