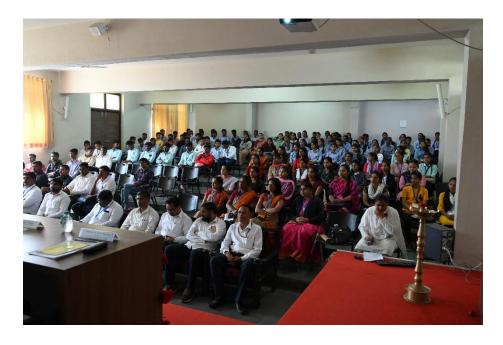

#### **Inaugural session**

The course opened with a formal Inaugural session at 9.00 am. The course was inaugurated by Hon. Dr. Ramesh B. Dateer, Associate Professor and Ramanujan Fellow Center for Nanomaterial Science(CNMS), Bangalore . Prof. (Dr.) Somnath Gholap , Principal Arts Science and Commerce College Rahata welcomed the participants and gave an introductory speech as well as introduced Dr. Ramesh B. Dateer, the chief guest and resource person of first session. Dr. Mahesh Kharde, Director, Shirdi Sai Rural Institute Pravaranagar chair the programme. He assured learning experience provided in this course through both theory and practical sessions and prepare the researchers to carry out successful research works. The inaugural function concluded with vote of thanks by Dr. Jayshree Dighe, extended her expression of gratitude to all partners who contributed for the course.

#### **Snapshot of the Inaugural session**

Dr. Mahesh Kharde, Director of Shirdi Sai Rural Institute Pravaranagar, Delivering the Presidential address

Prof. (Dr.) Somnath Gholap , Principal,
Arts, Science and Commerce College,
Rahata, Welcoming the Guest.