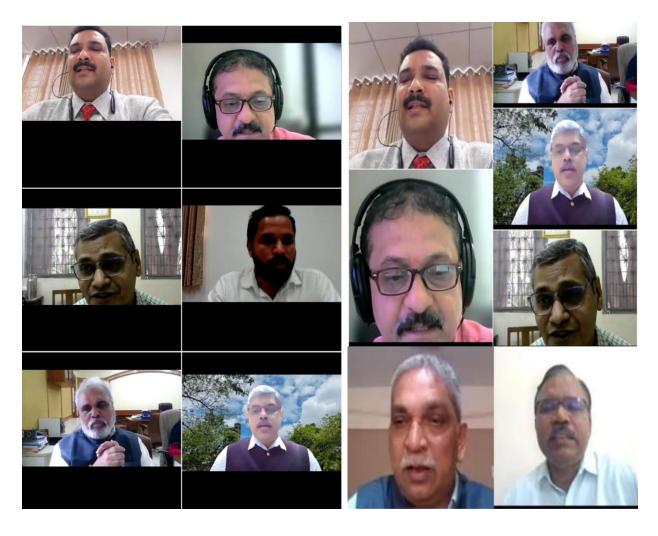

#### **Inaugural session**

The course opened with a formal Inaugural session at 9.00 am. The course was inaugurated by Hon. Dr. Ramesh B. Dateer, Associate Professor and Ramanujan Fellow Center for Nanomaterial Science(CNMS), Bangalore . Prof. (Dr.) Somnath Gholap , Principal Arts Science and Commerce College Rahata welcomed the participants and gave an introductory speech as well as introduced Dr. Ramesh B. Dateer, the chief guest and resource person of first session. Dr. Mahesh Kharde, Director, Shirdi Sai Rural Institute Pravaranagar chair the programme. He assured learning experience provided in this course through both theory and practical sessions and prepare the researchers to carry out successful research works. The inaugural function concluded with vote of thanks by Dr. Jayshree Dighe, extended her expression of gratitude to all partners who contributed for the course.

#### **Snapshot of the Inaugural session**

Dr. Mahesh Kharde, Director of Shirdi Sai Rural Institute Pravaranagar, Delivering the Presidential address

Prof. (Dr.) Somnath Gholap , Principal,
Arts, Science and Commerce College,
Rahata, Welcoming the Guest.

**Snapshot of the Inaugural session** 