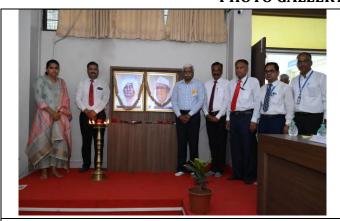

#### **Inaugural session**

The course opened with a formal Inaugural session at 9.00 am. The course was inaugurated by Hon. Dr. Ramesh B. Dateer, Associate Professor and Ramanujan Fellow Center for Nanomaterial Science(CNMS), Bangalore . Prof. (Dr.) Somnath Gholap , Principal Arts Science and Commerce College Rahata welcomed the participants and gave an introductory speech as well as introduced Dr. Ramesh B. Dateer, the chief guest and resource person of first session. Dr. Mahesh Kharde, Director, Shirdi Sai Rural Institute Pravaranagar chair the programme. He assured learning experience provided in this course through both theory and practical sessions and prepare the researchers to carry out successful research works. The inaugural function concluded with vote of thanks by Dr. Jayshree Dighe, extended her expression of gratitude to all partners who contributed for the course.

#### **Snapshot of the Inaugural session**

Dr. Mahesh Kharde, Director of Shirdi Sai Rural Institute Pravaranagar, Delivering the Presidential address

Prof. (Dr.) Somnath Gholap , Principal,
Arts, Science and Commerce College,
Rahata, Welcoming the Guest.

**Snapshot of the Inaugural session** 