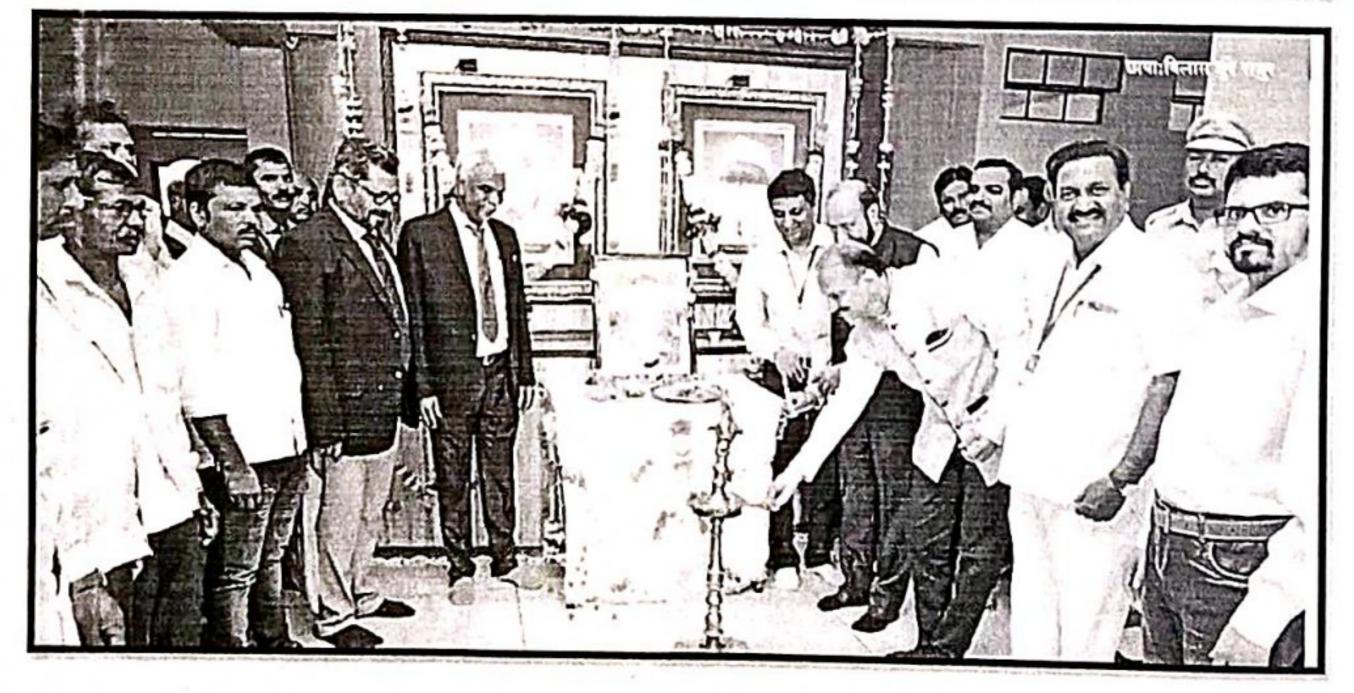

#### **Inaugural session**

The course opened with a formal Inaugural session at 9.00 am. The course was inaugurated by Hon. Dr. Ramesh B. Dateer, Associate Professor and Ramanujan Fellow Center for Nanomaterial Science(CNMS), Bangalore . Prof. (Dr.) Somnath Gholap , Principal Arts Science and Commerce College Rahata welcomed the participants and gave an introductory speech as well as introduced Dr. Ramesh B. Dateer, the chief guest and resource person of first session. Dr. Mahesh Kharde, Director, Shirdi Sai Rural Institute Pravaranagar chair the programme. He assured learning experience provided in this course through both theory and practical sessions and prepare the researchers to carry out successful research works. The inaugural function concluded with vote of thanks by Dr. Jayshree Dighe, extended her expression of gratitude to all partners who contributed for the course.

#### **Snapshot of the Inaugural session**

Dr. Mahesh Kharde, Director of Shirdi Sai Rural Institute Pravaranagar, Delivering the Presidential address

Prof. (Dr.) Somnath Gholap , Principal,
Arts, Science and Commerce College,
Rahata, Welcoming the Guest.

**Snapshot of the Inaugural session** 