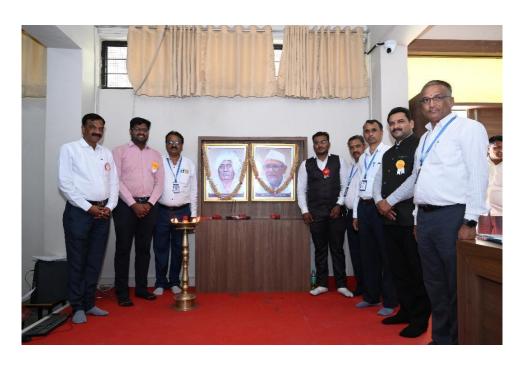

#### **Inaugural session**

The course opened with a formal Inaugural session at 9.00 am. The course was inaugurated by Hon. Dr. Ramesh B. Dateer, Associate Professor and Ramanujan Fellow Center for Nanomaterial Science(CNMS), Bangalore . Prof. (Dr.) Somnath Gholap , Principal Arts Science and Commerce College Rahata welcomed the participants and gave an introductory speech as well as introduced Dr. Ramesh B. Dateer, the chief guest and resource person of first session. Dr. Mahesh Kharde, Director, Shirdi Sai Rural Institute Pravaranagar chair the programme. He assured learning experience provided in this course through both theory and practical sessions and prepare the researchers to carry out successful research works. The inaugural function concluded with vote of thanks by Dr. Jayshree Dighe, extended her expression of gratitude to all partners who contributed for the course.

#### **Snapshot of the Inaugural session**

Dr. Mahesh Kharde, Director of Shirdi Sai Rural Institute Pravaranagar, Delivering the Presidential address

Prof. (Dr.) Somnath Gholap , Principal,
Arts, Science and Commerce College,
Rahata, Welcoming the Guest.