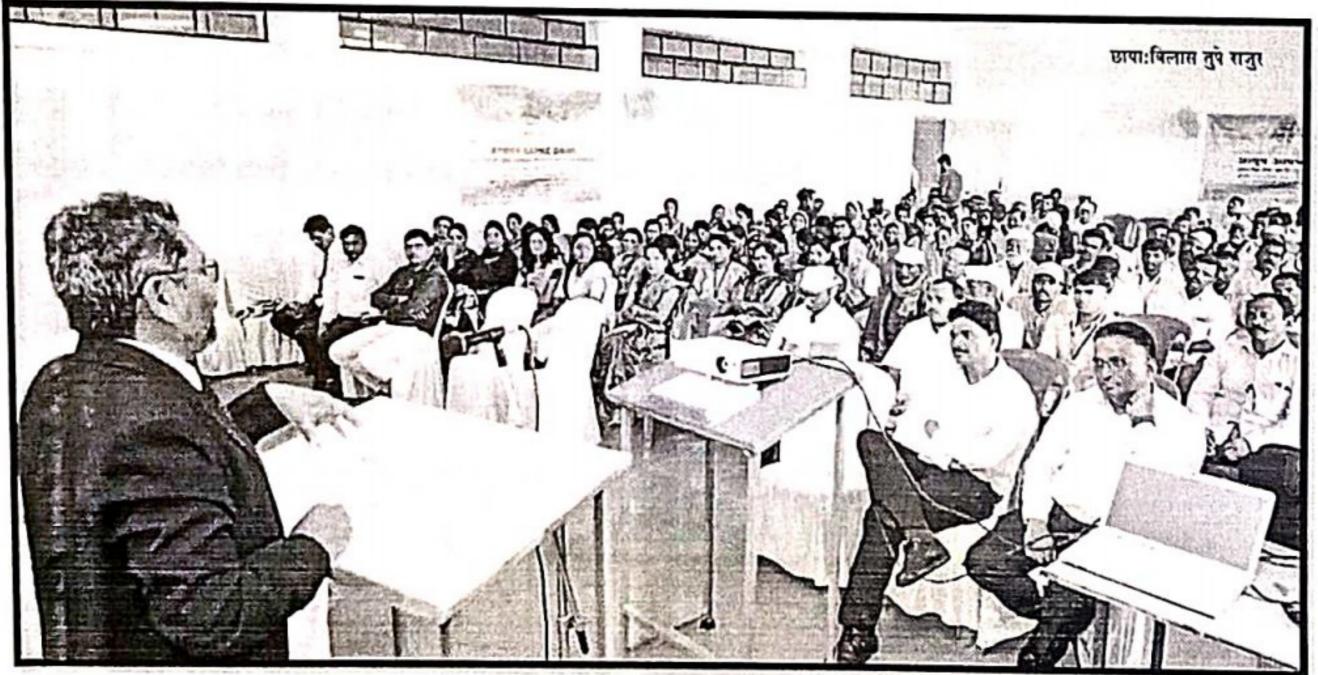

#### **Inaugural session**

The course opened with a formal Inaugural session at 9.00 am. The course was inaugurated by Hon. Dr. Ramesh B. Dateer, Associate Professor and Ramanujan Fellow Center for Nanomaterial Science(CNMS), Bangalore . Prof. (Dr.) Somnath Gholap , Principal Arts Science and Commerce College Rahata welcomed the participants and gave an introductory speech as well as introduced Dr. Ramesh B. Dateer, the chief guest and resource person of first session. Dr. Mahesh Kharde, Director, Shirdi Sai Rural Institute Pravaranagar chair the programme. He assured learning experience provided in this course through both theory and practical sessions and prepare the researchers to carry out successful research works. The inaugural function concluded with vote of thanks by Dr. Jayshree Dighe, extended her expression of gratitude to all partners who contributed for the course.

#### **Snapshot of the Inaugural session**

Dr. Mahesh Kharde, Director of Shirdi Sai Rural Institute Pravaranagar, Delivering the Presidential address

Prof. (Dr.) Somnath Gholap , Principal,
Arts, Science and Commerce College,
Rahata, Welcoming the Guest.

**Snapshot of the Inaugural session** 