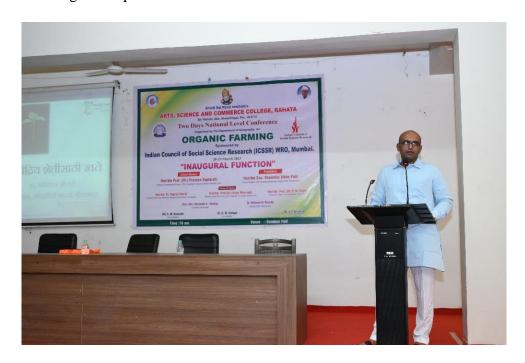

#### **Inaugural session**

The course opened with a formal Inaugural session at 9.00 am. The course was inaugurated by Hon. Dr. Ramesh B. Dateer, Associate Professor and Ramanujan Fellow Center for Nanomaterial Science(CNMS), Bangalore . Prof. (Dr.) Somnath Gholap , Principal Arts Science and Commerce College Rahata welcomed the participants and gave an introductory speech as well as introduced Dr. Ramesh B. Dateer, the chief guest and resource person of first session. Dr. Mahesh Kharde, Director, Shirdi Sai Rural Institute Pravaranagar chair the programme. He assured learning experience provided in this course through both theory and practical sessions and prepare the researchers to carry out successful research works. The inaugural function concluded with vote of thanks by Dr. Jayshree Dighe, extended her expression of gratitude to all partners who contributed for the course.

#### **Snapshot of the Inaugural session**

Dr. Mahesh Kharde, Director of Shirdi Sai Rural Institute Pravaranagar, Delivering the Presidential address

Prof. (Dr.) Somnath Gholap , Principal,
Arts, Science and Commerce College,
Rahata, Welcoming the Guest.